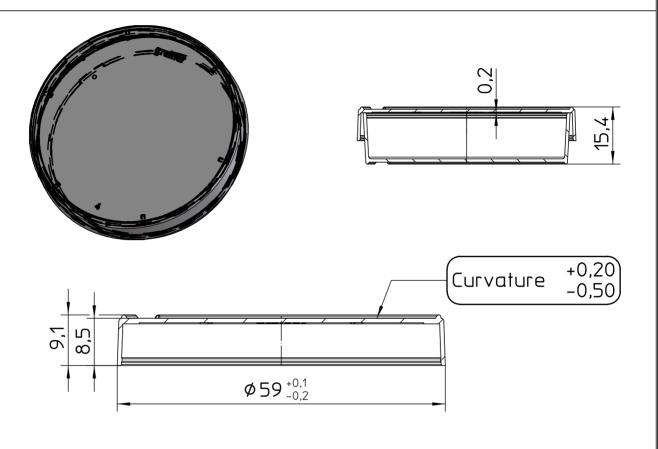

| Page 1 of 1 | CUSTOMER DRAWING      | 5               |
|-------------|-----------------------|-----------------|
| Revision 1  | Petri Dish, 60 x15 mm | greiner bio-one |

Valid for Item-No.: 628102, 628160, 628160-TRI, 628161

"All dimensions in mm"

Customer drawing subject to change without notice!

| 1.                                          | Description / Specification             |                                                                           |
|---------------------------------------------|-----------------------------------------|---------------------------------------------------------------------------|
| 1.1                                         | Description                             | Petri Dish with vents                                                     |
|                                             |                                         | 628102: standard                                                          |
|                                             |                                         | 628160: CELLSTAR®, physical surface treatment, sterile                    |
|                                             |                                         | 628161: sterile                                                           |
|                                             |                                         | 628160-TRI: CELLSTAR®, physical surface treatment, sterile, triple packed |
| 1.2                                         | Dimensions                              | See Customer Drawing                                                      |
|                                             |                                         | Total weight: 7,4 – 7,8 g                                                 |
| 1.3                                         | Volume                                  | Max. volume: 28 ml                                                        |
|                                             |                                         | Working volume: 6-7 ml                                                    |
|                                             |                                         | 628160, -160-TRI: growth area: 21 cm <sup>2</sup>                         |
| 1.4                                         | Material / Resin                        | Dish: PS (Polystyrene), free of heavy metal                               |
|                                             |                                         | Lid: PS (Polystyrene), free of heavy metal                                |
| 1.5                                         | Colour                                  | Dish: clear                                                               |
|                                             |                                         | <u>Lid</u> : clear                                                        |
| 1.6                                         | Sterilisation                           | 628102: no                                                                |
|                                             |                                         | 628160, -161: SAL 10 <sup>-3</sup>                                        |
|                                             |                                         | 628160-TRI: SAL 10 <sup>-6</sup>                                          |
| 1.7 Quality Control - Raw Material-Control: |                                         | - Raw Material-Control: physical testing                                  |
|                                             |                                         | - Product-Control: testing of attributive and variable characteristics in |
|                                             |                                         | accordance with the valid specification                                   |
| 1.8                                         | Other Information - For single use only |                                                                           |
|                                             |                                         | - Elevations for ventilation of culture                                   |