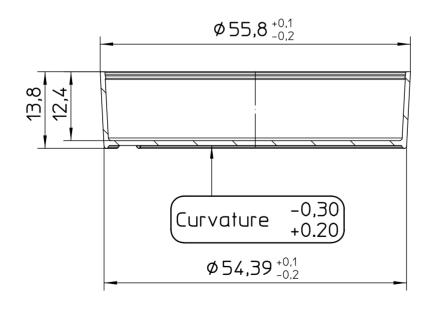

| Page 1 of 1 | CUSTOMER DRAWING      | 5               |
|-------------|-----------------------|-----------------|
| Revision 1  | Petri Dish, 60 x15 mm | greiner bio-one |

Valid for Item-No.: 628102, 628160, 628160-TRI, 628161

"All dimensions in mm"

Customer drawing subject to change without notice!

| 1.                                          | Description / Specification             |                                                                           |
|---------------------------------------------|-----------------------------------------|---------------------------------------------------------------------------|
| 1.1                                         | Description                             | Petri Dish with vents                                                     |
|                                             |                                         | 628102: standard                                                          |
|                                             |                                         | 628160: CELLSTAR®, physical surface treatment, sterile                    |
|                                             |                                         | 628161: sterile                                                           |
|                                             |                                         | 628160-TRI: CELLSTAR®, physical surface treatment, sterile, triple packed |
| 1.2                                         | Dimensions                              | See Customer Drawing                                                      |
|                                             |                                         | Total weight: 7,4 – 7,8 g                                                 |
| 1.3                                         | Volume                                  | Max. volume: 28 ml                                                        |
|                                             |                                         | Working volume: 6-7 ml                                                    |
|                                             |                                         | 628160, -160-TRI: growth area: 21 cm <sup>2</sup>                         |
| 1.4                                         | Material / Resin                        | Dish: PS (Polystyrene), free of heavy metal                               |
|                                             |                                         | Lid: PS (Polystyrene), free of heavy metal                                |
| 1.5                                         | Colour                                  | Dish: clear                                                               |
|                                             |                                         | <u>Lid</u> : clear                                                        |
| 1.6                                         | Sterilisation                           | 628102: no                                                                |
|                                             |                                         | 628160, -161: SAL 10 <sup>-3</sup>                                        |
|                                             |                                         | 628160-TRI: SAL 10 <sup>-6</sup>                                          |
| 1.7 Quality Control - Raw Material-Control: |                                         | - Raw Material-Control: physical testing                                  |
|                                             |                                         | - Product-Control: testing of attributive and variable characteristics in |
|                                             |                                         | accordance with the valid specification                                   |
| 1.8                                         | Other Information - For single use only |                                                                           |
|                                             |                                         | - Elevations for ventilation of culture                                   |