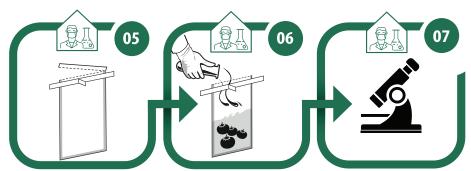

Tear off the top of the bag along the perforations

Aseptically insert the sample in the bag

Proceed according to the needs and specifications of the type of bag chosen for the analysis