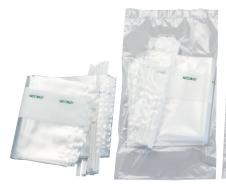

## Features and benefits

- Made of FDA compliant material
- Can accommodate solid, semi-solid and liquid samples
- Wide bag opening to facilitate insertion of sample
- Double sterility guaranteed
- Packaged with double pouch that allows to remove the outer bag before entering the clean room
- Suitable for use in the homogenizer
- RNase, DNase and pyrogen free

## 01 02 03 04 04

Once in the decontamination room, sanitize the first pouch

Remove the first pouch without contaminating the second pouch

Bring the sterile inner pouch into the clean room

Remove the inner pouch just before use