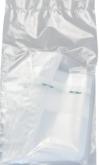

## Features and benefits

- Made of FDA compliant material
- Can accommodate solid, semi-solid and liquid samples
- Wide bag opening to facilitate insertion of sample
- Double sterility guaranteed
- Packaged with double pouch that allows to remove the outer bag before entering the clean room
- Suitable for use in the homogenizer
- RNase, DNase and pyrogen free

Tear off the top of the bag along the perforations

Aseptically insert the sample in the bag

Proceed according to the needs and specifications of the type of bag chosen for the analysis