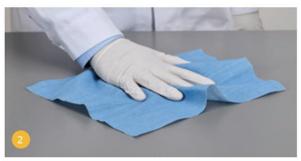

#### Procedure:

Open the bag and remove fabric swab with gloved hand.

Collect sample by vigorously rubbing sponge on targeted area (e.g.  $30 \times 30$  cm,  $1 \times 1$  ft.).

Put the swab into the sterile Twirl-Tie<sup>™</sup> bag and label bag with sample details. Always switch gloves between sampling sites.

Close the Twirl-Tie<sup>™</sup> bag with the wires attached.