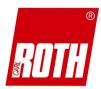

#### Procedure:

Open the bag and remove fabric swab with gloved hand.

Collect sample by vigorously rubbing sponge on targeted area (e.g.  $30 \times 30$  cm,  $1 \times 1$  ft.).

Put the swab into the sterile Twirl-Tie<sup>™</sup> bag and label bag with sample details. Always switch gloves between sampling sites.