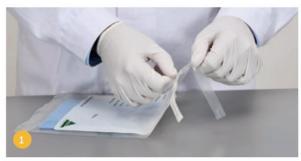

#### Procedure:

Open the bag and remove fabric swab with gloved hand.

Collect sample by vigorously rubbing sponge on targeted area (e.g.  $30 \times 30$  cm,  $1 \times 1$  ft.).

Put the swab into the sterile Twirl-Tie<sup>™</sup> bag and label bag with sample details. Always switch gloves between sampling sites.