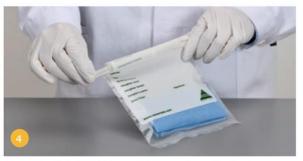

#### Procedure:

Open the bag and remove fabric swab with gloved hand.

Collect sample by vigorously rubbing sponge on targeted area (e.g.  $30 \times 30$  cm,  $1 \times 1$  ft.).

Put the swab into the sterile Twirl-Tie<sup>™</sup> bag and label bag with sample details. Always switch gloves between sampling sites.

Close the Twirl-Tie<sup>™</sup> bag with the wires attached.